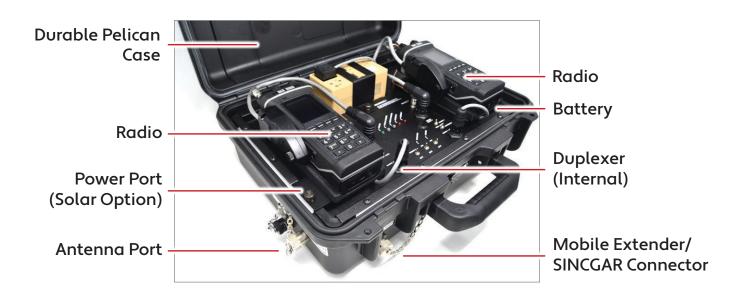

# Military-Grade Rapid Deployment Portable Repeater

RelayONE™ is designed to extend range and to facilitate interoperability with other radio platforms used by Public Safety and Military personnel. Mounted in a small, mobile and durable pelican case, the repeater is portable or can be mounted in a vehicle. RelayONE™ connects any two radios to double their effective range, or up to three different types to function as a Translator.

## Foldable Solar Pane (20w, 60w, 90w)

RelayONE™ can be a self contained unit, endlessly powering and recharging itself (weather permitting). Choose from one of our three solar panel options: 20 Watt Foldable (SP20WRDPR-F), 60 Watt Foldable Panel (SP60WRDPR-F), or 90 Watt Foldable Panel (SP90WRDPR-F).

#### **Duplexer**

For versatility and compatibility, RelayONE™ is offered with many types of internal duplexers, depending on frequencies and wattage. The duplexer allows you to transmit and receive using the same antenna. (4.5 MHz to 9 MHz separation required).

#### **Buttons and Functions**

\*Portable mounting plates for competitor portables available.

For more information visit BKRelayONE.com

800-821-2900 info@bktechnologies.com 7100 Technology Drive West Melbourne, FL 32904