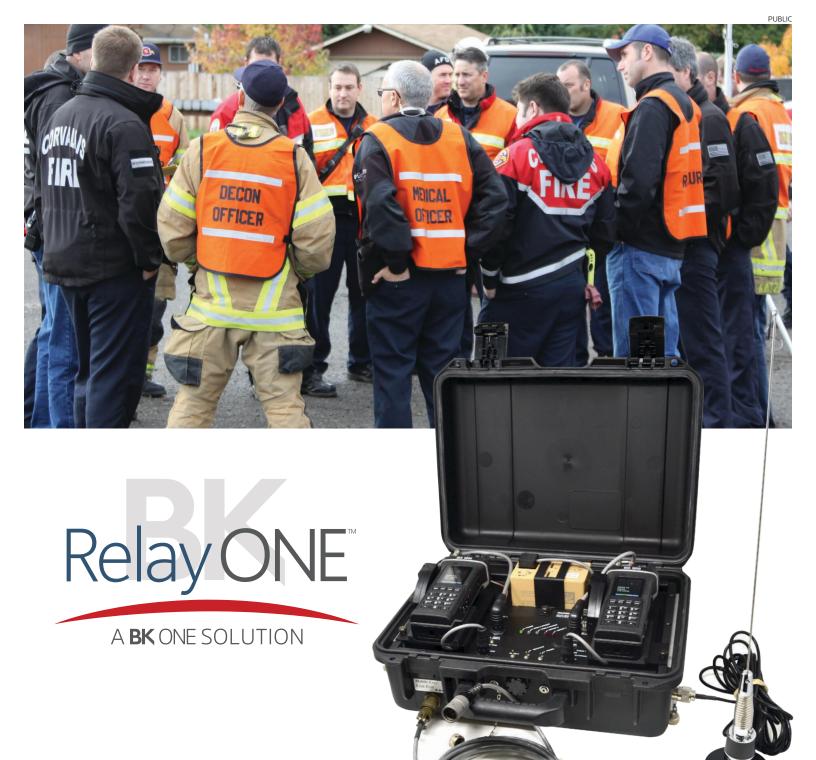

## Plug and Play Interoperability

When all communications are down, RelayONE™ is the only way to go. Built to withstand the harshest environments, RelayONE™ is always on standby and ready to communicate. The options, versatility, and ease of use of this unit are unmatched by any competitor. RelayONE™ is essential in every public safety agency, especially those which suffer from natural disasters. When Plan A fails, Plan B is the RelayONE™.

# Military-Grade Rapid Deployment Portable Repeater

RelayONE™ is designed to extend range and to facilitate interoperability with other radio platforms used by Public Safety and Military personnel. Mounted in a small, mobile and durable pelican case, the repeater is portable or can be mounted in a vehicle. RelayONE™ connects any two radios to double their effective range, or up to three different types to function as a Translator.