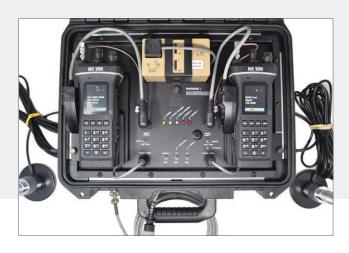

# Military-Grade Rapid Deployment Portable Repeater

RelayONE™ is designed to extend range and to facilitate interoperability with other radio platforms used by Public Safety and Military personnel. Mounted in a small, mobile and durable pelican case, the repeater is portable or can be mounted in a vehicle. RelayONE™ connects any two radios to double their effective range, or up to three different types to function as a Translator.

#### **Duplexer**

For versatility and compatibility, RelayONE™ is offered with many types of internal duplexers, depending on frequencies and wattage. The duplexer allows you to transmit and receive using the same antenna. (4.5 MHz to 9 MHz separation required).