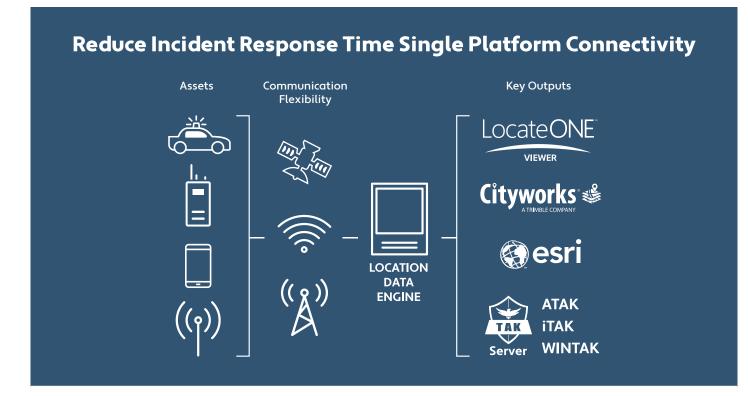

#### Interoperability of BK Radios and Broadband Cellular Wireless

Real-time tracking of broadband cellular devices and BK radios simultaneously on one plat-form eliminates the need for multiple tracking solutions.

#### Esri Based Viewer & Map Services Configurable to Your Workflow

The LocateONE<sup>™</sup> platform is integrated with Esri ArcGIS in a common operational picture to integrate real-time data into an organization's GIS map for an off-the-shelf solution. This enables Esri users to deploy cost-effective ArcGIS solutions quickly, without long and expensive integration efforts.

#### **Real-Time Display**

View mobile asset performance in real-time in the office or in the field via desktop, laptop, tablet, or smartphones. A "breadcrumb" display of activity provides full metadata, routing, geofencing and alerts for full operational control.

#### Historical Replay & Reporting

On-the-fly reporting by a single asset, groups of assets, or an entire fleet provides the ability to set reporting cadence to align with and support operational requirements, and a historical replay for after-action review and analysis, supporting enhanced customer service and accountability.

## Supports Location Tracking for BK Radios

Real-time display of radio assets on your map display for BKR 9000, BKR 5000, and KNG2 Series portable radios, as well as KNG Series mobile radios. Location can be reported based on pre-determined radio cadence or distance traveled.

#### Bring Your Own Maps Capability

The customer can load their own Area of Operations (AO) map data which provides customization while minimizing integration costs.

**Connectors Supported** 

bktechnologies.com f @ in  $X \square$ 