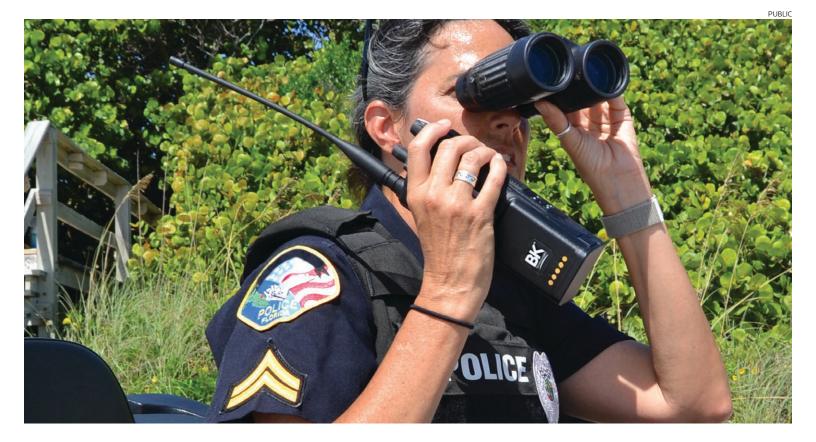

#### The power of the GPS functionality

is embedded in our BKR Series Portable and KNG Series Mobile radios.

#### Our robust and flexible solution

supports P25 conventional and P25 trunking and is capable of supporting "off the grid" deployments where real-time situational awareness and safety are paramount, such as wildland firefighting.