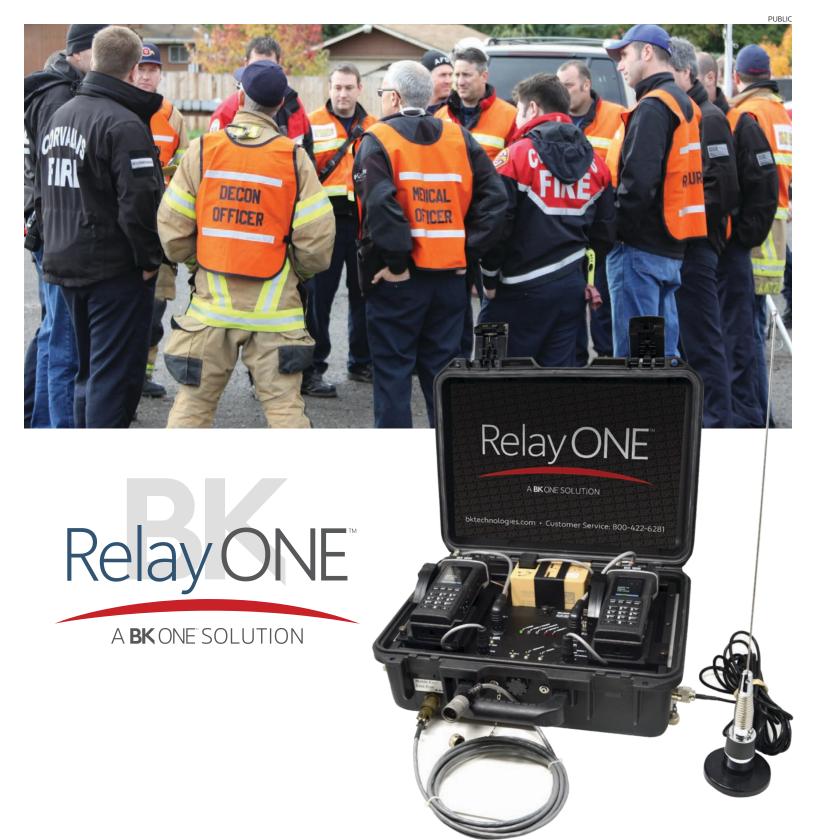

Rapid Deployment Portable Repeater

- **✓** Emergency Communications in Minutes
- ✓ Solar Power Option
- ✓ Cross Mode/Band/ Protocol/Domain
- **✓** Compatible with Competitor Portables
- ✓ Linked Repeater Option
- ✓ Mobile Repeater Option

## Plug and Play Interoperability

When all communications are down, RelayONE™ is the only way to go. Built to withstand the harshest environments, RelayONE™ is always on standby and ready to communicate. The options, versatility, and ease of use of this unit are unmatched by any competitor. RelayONE™ is essential in every public safety agency, especially those which suffer from natural disasters. When Plan A fails, Plan B is the RelayONE™.

# Military-Grade Rapid Deployment Portable Repeater

RelayONE™ is designed to extend range and to facilitate interoperability with other radio platforms used by Public Safety and Military personnel. Mounted in a small, mobile and durable pelican case, the repeater is portable or can be mounted in a vehicle. RelayONE™ connects any two radios to double their effective range, or up to three different types to function as a Translator.