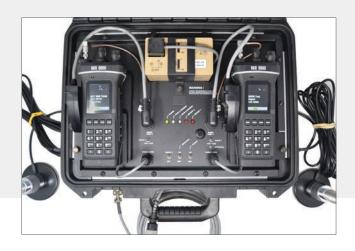

# Military-Grade Rapid Deployment Portable Repeater

RelayONE™ is designed to extend range and to facilitate interoperability with other radio platforms used by Public Safety and Military personnel. Mounted in a small, mobile and durable pelican case, the repeater is portable or can be mounted in a vehicle. RelayONE™ connects any two radios to double their effective range, or up to three different types to function as a Translator.

### **Duplexer**

For versatility and compatibility, RelayONE™ is offered with many types of internal duplexers, depending on frequencies and wattage. The duplexer allows you to transmit and receive using the same antenna. (4.5 MHz to 9 MHz separation required).