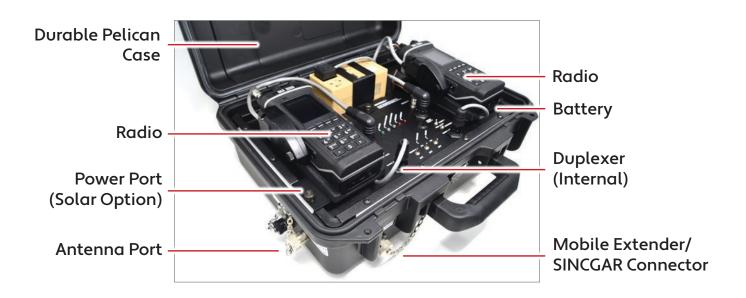

# Military-Grade Rapid Deployment Portable Repeater

RelayONE™ is designed to extend range and to facilitate interoperability with other radio platforms used by Public Safety and Military personnel. Mounted in a small, mobile and durable pelican case, the repeater is portable or can be mounted in a vehicle. RelayONE™ connects any two radios to double their effective range, or up to three different types to function as a Translator.

# Foldable Solar Pane (20w, 60w, 90w)

RelayONE™ can be a self contained unit, endlessly powering and recharging itself (weather permitting). Choose from one of our three solar panel options: 20 Watt Foldable (SP20WRDPR-F), 60 Watt Foldable Panel (SP60WRDPR-F), or 90 Watt Foldable Panel (SP90WRDPR-F).

### **Duplexer**

For versatility and compatibility, RelayONE™ is offered with many types of internal duplexers, depending on frequencies and wattage. The duplexer allows you to transmit and receive using the same antenna. (4.5 MHz to 9 MHz separation required).

#### Interface Kits

BK Technologies understands compatibility and interoperability, which is why we offer many interface kits to equip the unit with a BK portable of your choice. We also offer interface kits for competitor radios if your area deems it necessary.