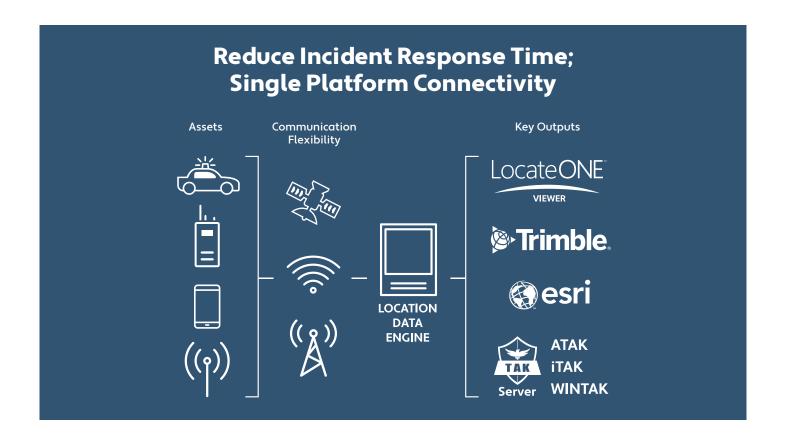

#### Interoperability of BK Radios and **Broadband Cellular Wireless**

Real-time tracking of broadband cellular devices and BK radios simultaneously on one plat-form eliminates the need for multiple tracking solutions.

## **Esri Based Viewer & Map Services Configurable to Your Workflow**

The LocateONE™ platform is integrated with Esri ArcGIS in a common operational picture to integrate real-time data into an organization's GIS map for an off-the-shelf solution. This enables Esri users to deploy cost-effective ArcGIS solutions quickly, without long and expensive integration efforts.

## **Real-Time Display**

View mobile asset performance in real-time in the office or in the field via desktop, laptop, tablet, or smartphones. A "breadcrumb" display of activity provides full metadata, routing, geofencing and alerts for full operational control.

## **Supports Location Tracking for BK Radios**

Real-time display of radio assets on your map display for BKR 9000, BKR 5000, and KNG2 Series portable radios, as well as KNG Series mobile radios. Location can be reported based on pre-determined radio cadence or distance traveled.

## **Bring Your Own Maps Capability**

The customer can load their own Area of Operations (AO) map data which provides customization while minimizing integration costs.

**Connectors Supported** 