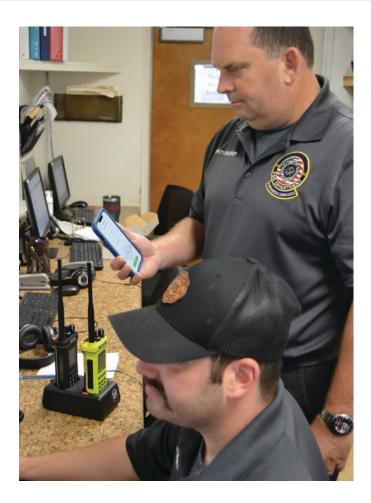

#### **Break Down The Push-To-Talk Silos**

On-demand PTT with any smartphone user over any carrier, WiFi, or LEO SatCom.

#### Interoperate with Your LMR System

InteropONE<sup>™</sup> supports interoperability with your LMR system using donor LMR radios and Radio over IP (RoIP) gateways securely connected to the InteropONE<sup>™</sup> system using a Virtual Private Network (VPN).