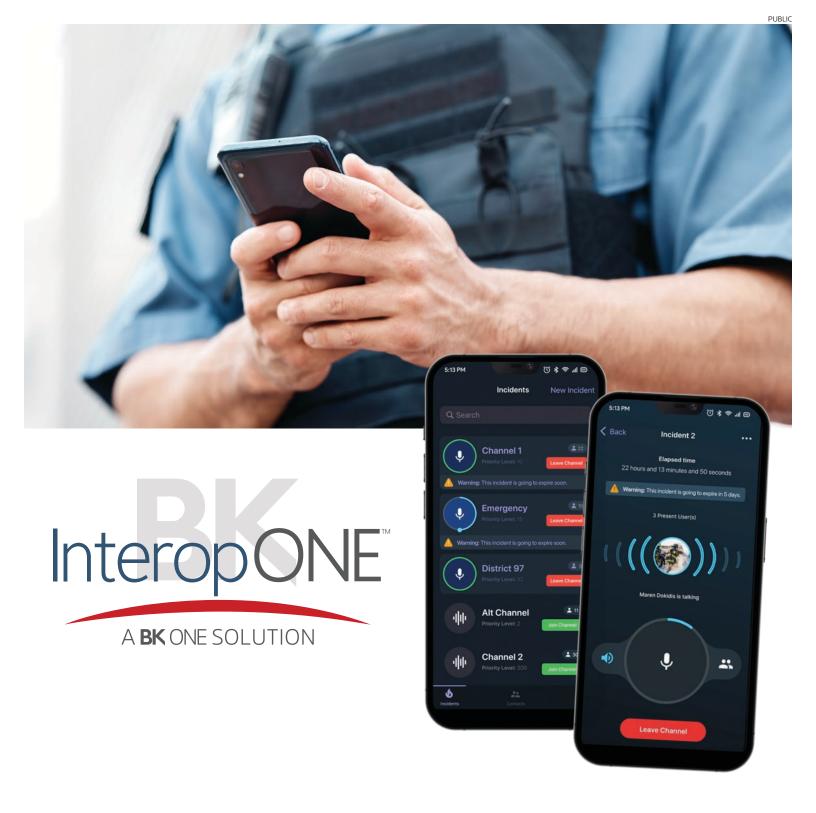

#### **True Local Control**

With the InteropONE<sup>™</sup> application on their smartphone, an emergency manager or event coordinator can create a dynamic group 'on the fly' including their coworkers as well as anybody with an active smartphone.

#### **Cloud-Based and Built Around Three Types of Users**

A subscriber with the ability to create ondemand groups including other subscribers within their organization.

A subscriber with Standard User features PLUS the ability to include guests outside of their organization.

A person with a smartphone and active data subscription that has been invited to participate in a group.