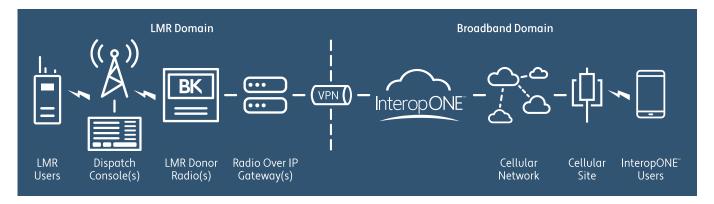

#### Interoperate with Your LMR System

InteropONE<sup>™</sup> supports interoperability with your LMR system using donor LMR radios and Radio over IP (RoIP) gateways securely connected to the InteropONE<sup>™</sup> system using a Virtual Private Network (VPN).